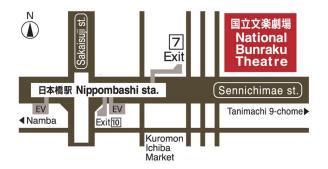

## **National Bunraku Theatre**

1-12-10 Nippombashi, Chuo-ku, Osaka-shi, Osaka 06-6212-2531 https://www.ntj.jac.go.jp/english.html 1 min. walk from Exit 7 of Nippombashi Station (Osaka Metro Sennichimae, Sakaisuji and Kintetsu Lines)